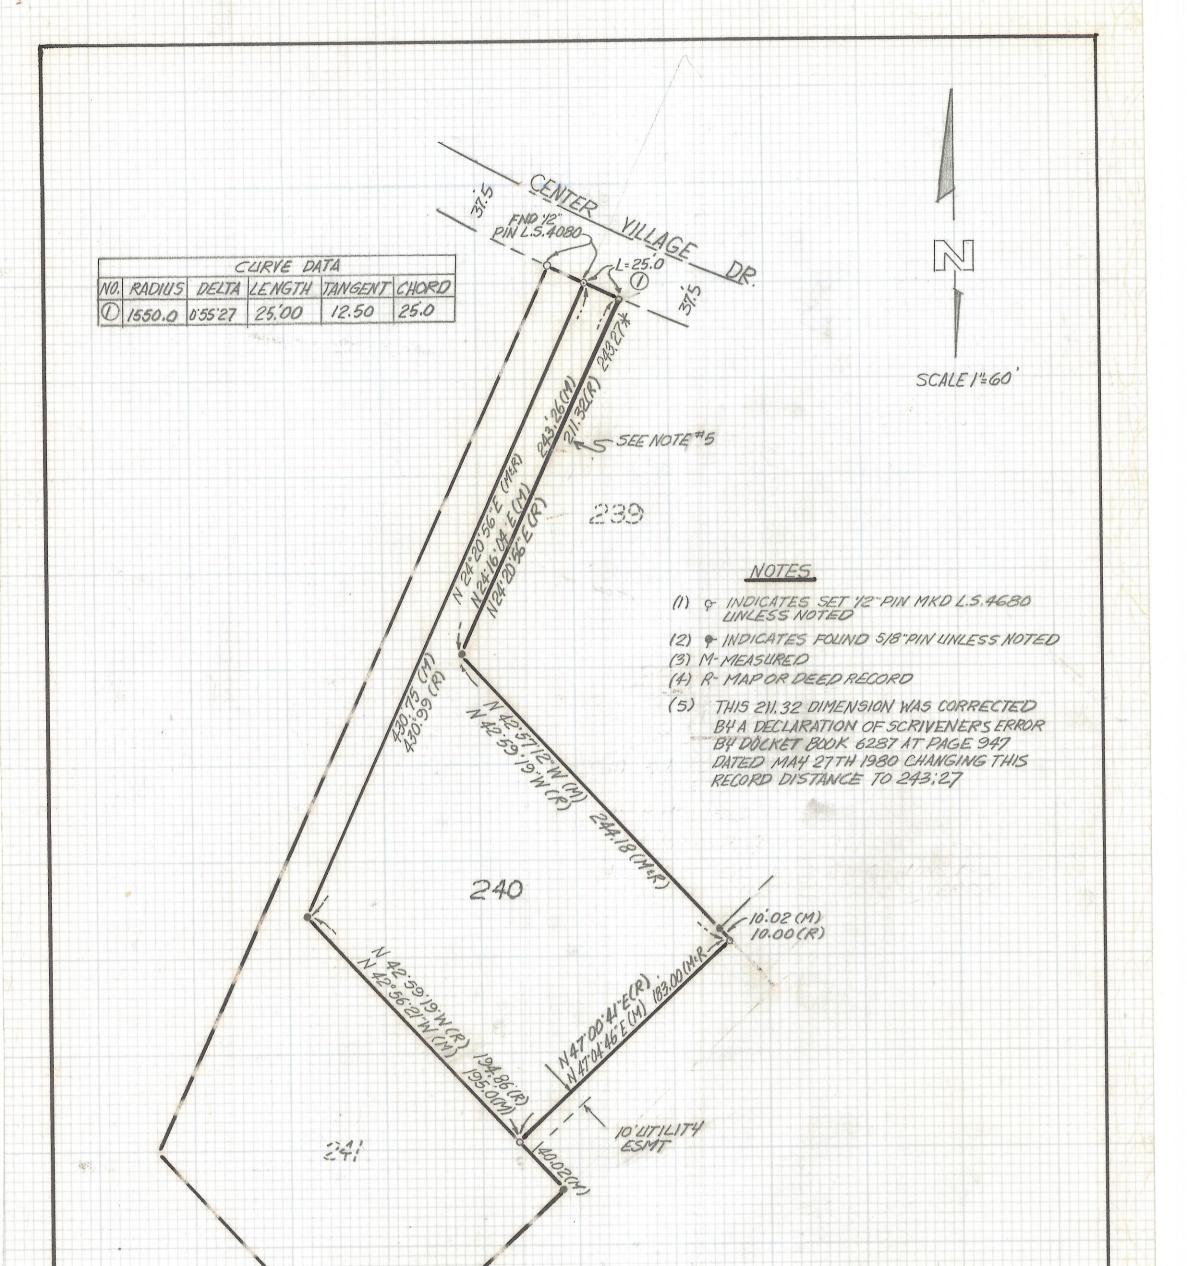

## RESULTS OF SURVEY

OF LOT 240 SUNRISE PRESIDIO VILLAGE AS RECORDED IN BOOK 29 OF MAPS AND PLATS AT PAGE 64 IN THE OFFICE OF THE PIMA COUNTY RECORDER PIMA COUNTY ARIZONA

ROBERT F. MELLEN REGISTERED LAND SURVEYOR TUCSON, ARIZONA TOB\* 92-81